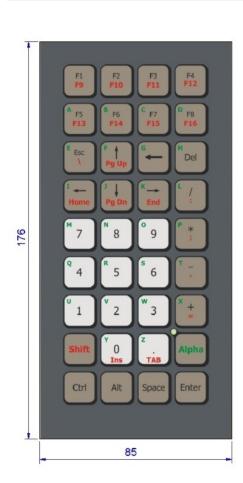

# **36 KEY HANDHELD KEYBOARD**

Sealing IP65; PS/2 or USB compatible

These 36 keys keyboards enable all major functions of a large MF keyboard in a small outline. Function keys F1 to F16 and complete upper and lower case alphabet are available. Distinct and easy recognition of the different functions due to three different legend colours corresponding with the mode-keys: black for UNSHIFT; red for SHIFT and green for ALPHAmode which is a toggle function indicated by a seperate green LED.

## • **DIMENSIONAL DRAWING** (panel mount version)

Dim in mm.

Background: RAL 7024 graphite grey
Keys: Contour: RAL 9011 graphite black
Legends: RAL 9011 graphite black or RAL 3000 flame red
Background: RAL 9006 white aluminium or RAL 9007 grey aluminium