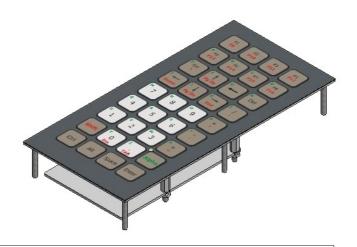

# **36 KEY HANDHELD KEYBOARD**

Sealing IP65; PS/2 or USB compatible

These 36 keys keyboards enable all major functions of a large MF keyboard in a small outline. Function keys F1 to F16 and complete upper and lower case alphabet are available. Distinct and easy recognition of the different functions due to three different legend colours corresponding with the mode-keys: black for UNSHIFT; red for SHIFT and green for ALPHAmode which is a toggle function indicated by a seperate green LED.

#### **Features**

- 36 membrane keys with tactile feel, 1,4 mm travel and 4N operating force
- Very robust and stylish ABS housing for the enclosed version
- Front of panel mounting by six M3 mounting studs for panel mount version
- Adequate sealing into the customers panel by the added silicone sponge seal (panel mount version)
- All major functions of a large MF keyboard in a small outline