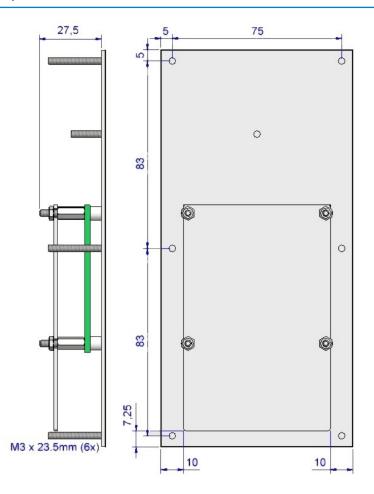

Panel mount version KBM26F1 Dim: 85 x 205 x 27,5 mm Weight: 0,1 kg

Enclosed version KBM26S1 Dim: 105 x 210 x 60 mm Weight: 0,3 kg

## • **DIMENSIONAL DRAWING** (panel mount version)

Dim in mm.

Background: RAL 7024 graphite grey
Keys: Contour: RAL 9011 graphite black
Legends: RAL 9011 graphite black or RAL 3000 flame red
Background: RAL 9006 white aluminium or RAL 9007 grey aluminium