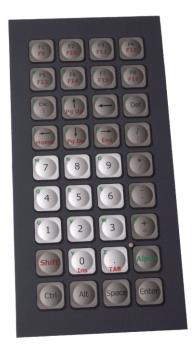

# **36 KEY HANDHELD KEYBOARD**

Sealing IP65; PS/2 or USB compatible

These 36 keys keyboards enable all major functions of a large MF keyboard in a small outline. Function keys F1 to F16 and complete upper and lower case alphabet are available. Distinct and easy recognition of the different functions due to three different legend colours corresponding with the mode-keys: black for UNSHIFT; red for SHIFT and green for ALPHAmode which is a toggle function indicated by a seperate green LED.

#### **Features**

- 36 membrane keys with tactile feel, 1,4 mm travel and 4N operating force
- Very robust and stylish ABS housing for the enclosed version
- Front of panel mounting by six M3 mounting studs for panel mount version
- Adequate sealing into the customers panel by the added silicone sponge seal (panel mount version)
- All major functions of a large MF keyboard in a small outline