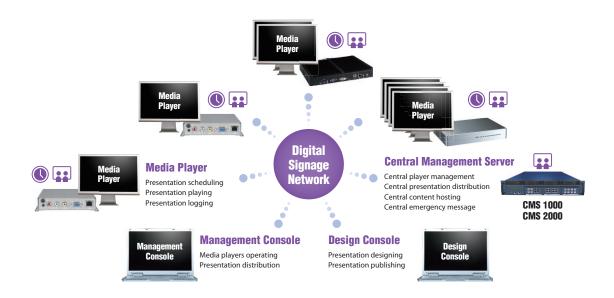

# **System Overview**

CMS Series is range of central management server appliances designed to improve the operation efficiency for network based digital signage displays

Equipped with feature-rich PowerDigiS central management software, CMS 2000 is capable to handle up to 250 displays digital signage operation, including device management, presentation distribution, scheduling, and emergency message. It is a perfect solution for middle scale digital signage display network operation within hospitality, retail, public message, education, and transportation.

### **Player Device Management**

- Add/Remove/Edit PowerDigiS player
- · Add/Remove/Edit player group
- Start/Stop/Pause presentation
- Player/Player group power off/reset
- Support up to 250 PowerDigiS players

### **Central Presentation Distribution**

- Distribute presentation to player/player group
- · Support scheduled distribution or real-time distribution

### **Central Presentation Schedule**

• Schedule player/player group presentation playing time table

### **Central Content Management**

- · Hosting contents at central management without distribution to player
- · Support video/image/flash content file hosting

### **Emergency Message**

- · Send emergency message to player/player group
- · Support scrolling or non-scrolling text message