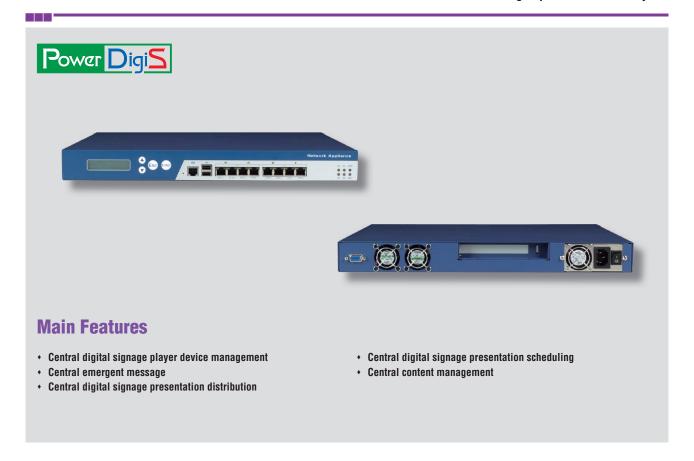

# **System Overview**

CMS Series is range of central management server appliances designed to improve the operation efficiency for network based digital signage displays

Equipped with feature-rich PowerDigiS central management software, CMS 2000 is capable to handle up to 250 displays digital signage operation, including device management, presentation distribution, scheduling, and emergency message. It is a perfect solution for middle scale digital signage display network operation within hospitality, retail, public message, education, and transportation.

### **Player Device Management**

- Add/Remove/Edit PowerDigiS player
- · Add/Remove/Edit player group
- Start/Stop/Pause presentation
- Player/Player group power off/reset
- Support up to 250 PowerDigiS players

### **Central Presentation Distribution**

- Distribute presentation to player/player group
- · Support scheduled distribution or real-time distribution

### **Central Presentation Schedule**

• Schedule player/player group presentation playing time table

### **Central Content Management**

- · Hosting contents at central management without distribution to player
- · Support video/image/flash content file hosting

### **Emergency Message**

- · Send emergency message to player/player group
- · Support scrolling or non-scrolling text message