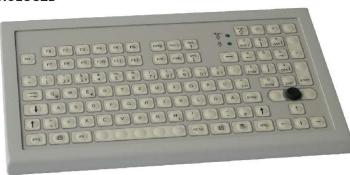

#### **ENCLOSED**

The keyboard and TouchStyk are combined in one **compact**, robust steel enclosure and will fit into 19" rack drawers (1HU) or can be used as desktop model.

#### **KBTS103S**

dim.: 328 x 204 x 42 mm.

weight: 2,0 kg.