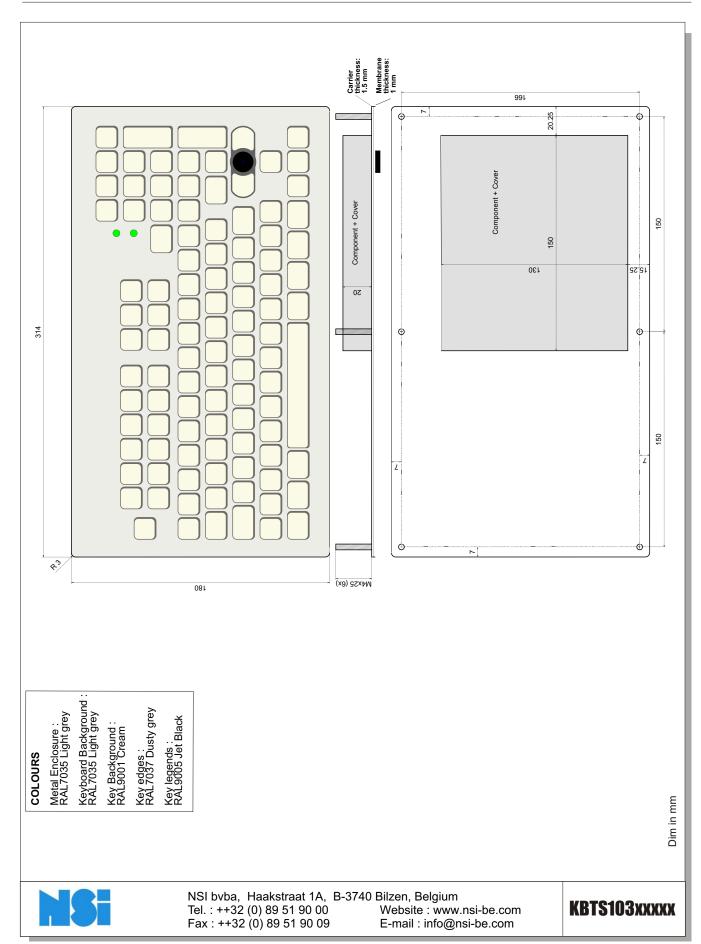

## • DIMENSIONAL DRAWING

#### KBTS103F

dim.: 314 x 180 x 20 mm.

weight: 0,5 kg.