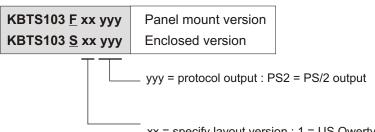

## ORDERING INFO

xx = specify layout version : 1 = US Qwerty layout

33 = FR French Azerty

49 = GR German Qwertz

example: KBTS103S + 49 + PS2 = KBTS103**S49PS2** = 103 key keyboard with **enclosure** in a **German Qwertz** layout with **PS/2** protocol