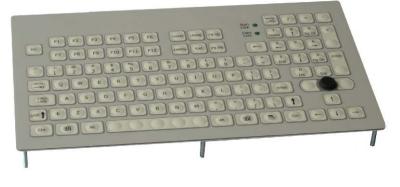

### **PANEL MOUNT**

Ideal for front panel mounting by means of six M4-threaded studs. Operation of the keyboard is possible at all mounting angles (from horizontal to vertical). Metal protection covers on the backside protect the mechanical-and electronical components.

#### KBTS103F

dim.: 314 x 180 x 20 mm.

weight: 0,5 kg.