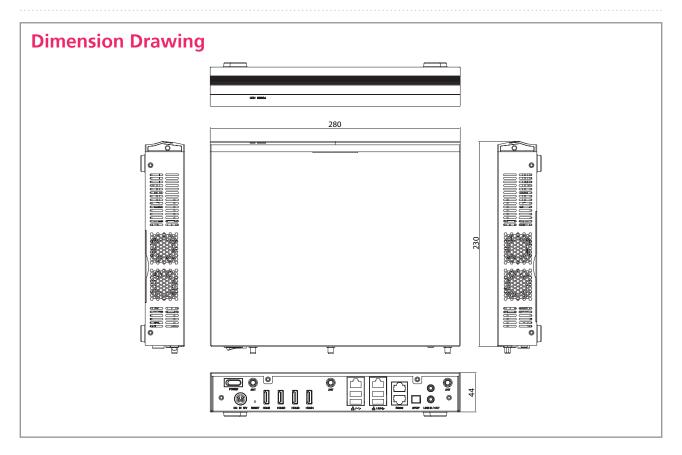

#### Dimensions

• 280mm (W) x 230mm (D) x 44mm (H) (11.0" x9.0" x 1.7") w/o mounting bracket