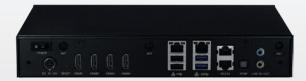

#### I/O Interface-Front

- 1 x HDD LED
- 1 x Power LED

#### I/O Interface-Rear

- +12V DC-in
- 2 x RJ45 for RS-232
- 2 x USB3.0
- 2 x USB2.0
- 2 x RJ45 with LEDs for 10/100/1000Mbps Ethernet
- 1 x Line-in, 1 x Line-out
- 1 x SPDIF
- 4 x HDMI
- 3 x antenna hole for Wi-Fi and TV tuner
- 1 x Power switch with LED
- 1 x Reset switch