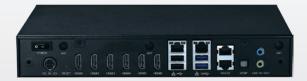

## I/O Interface-Front

- 1 x HDD LED
- 1 x Power LED

#### I/O Interface-Rear

- +12V DC-in
- 2 x RJ45 for RS-232
- 2 x USB3.0
- 2 x USB2.0
- 2 x RJ45 with LEDs for 10/100/1000Mbps Ethernet
- 1 x Line-in, 1 x Line-out
- 1 x SPDIF
- 6 x HDMI
- 3 x antenna hole for Wi-Fi and TV tuner
- 1 x Power switch with LED
- 1 x Reset switch