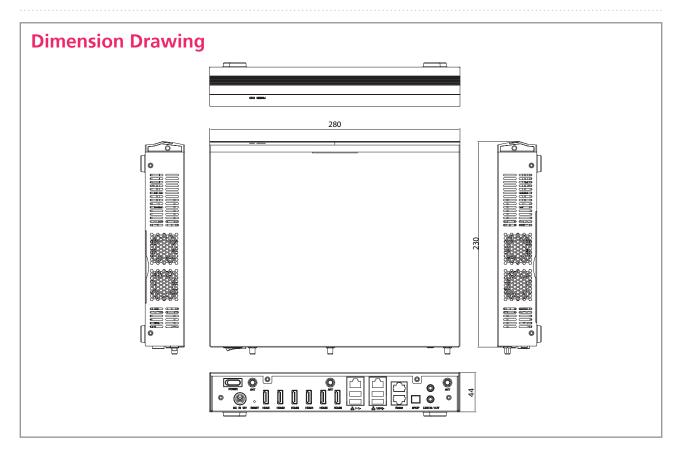

## Expansion

- 1 x Mini-PCIe for optional WLAN module
- 1 x Mini-PCle for optional TV tuner module
- Dimensions
- 280mm (W) x 230mm (D) x 44mm (H) (11.0" x9.0" x 1.7") w/o mounting bracket